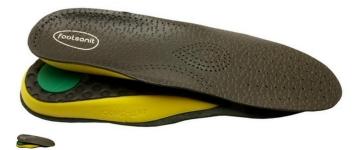

## Soft anatomic black leather insole with triple support : in the metatarsal area, in the sole arch and in the heel.

Soft anatomic black leather insole with triple support: in the metatarsal area, in the sole arch and in the heel.

## Description

Soft anatomic insole made in genuine leather, anatomical support with visco-elastic pad in the

heel zone. It provides cushioning from impacts providing optimum comfort with each step and

has a bottom layer of breathable, high-density latex foam with a nonslip surface